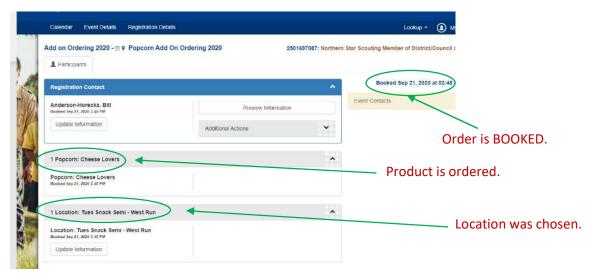

After check out is complete you should see a screen similar to this. It has product AND a location. YOU MUST HAVE A BOOKED ORDER to pick up.